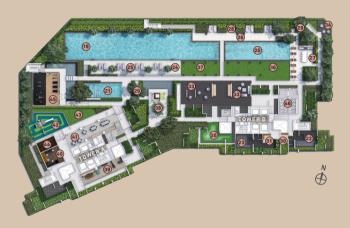

## Facilities Plan

## LV8

50M Lap Pool

19

## E-DECK

33

Swing Lounge

| 20 | Lounge Pool                | 34 | Outdoor Swing Chairs           |
|----|----------------------------|----|--------------------------------|
| 21 | Kids Pool                  | 35 | Play Lawn and Putting Green    |
| 22 | Male Indoor Dipping Pool   | 36 | Party Lawn                     |
| 23 | Female Indoor Dipping Pool | 37 | Picnic Lawn                    |
| 24 | Pool Deck                  | 38 | Reflective Pond Pavilion       |
| 25 | Sun Loungers               | 39 | Games Room                     |
| 26 | Lounge Deck                | 40 | Mini Theater and Karaoke Room  |
| 27 | Pool Pavilion Lounge       | 41 | Multi-Purpose Hall             |
| 28 | Cabana                     | 42 | Kids Play Area                 |
| 29 | Pool Shower                | 43 | Family Lawn                    |
| 30 | Male Steam Room            | 44 | Family Lounge                  |
| 31 | Female Steam Room          | 45 | Gym                            |
| 32 | Party Lounge               | 46 | Male and Female Changing Rooms |